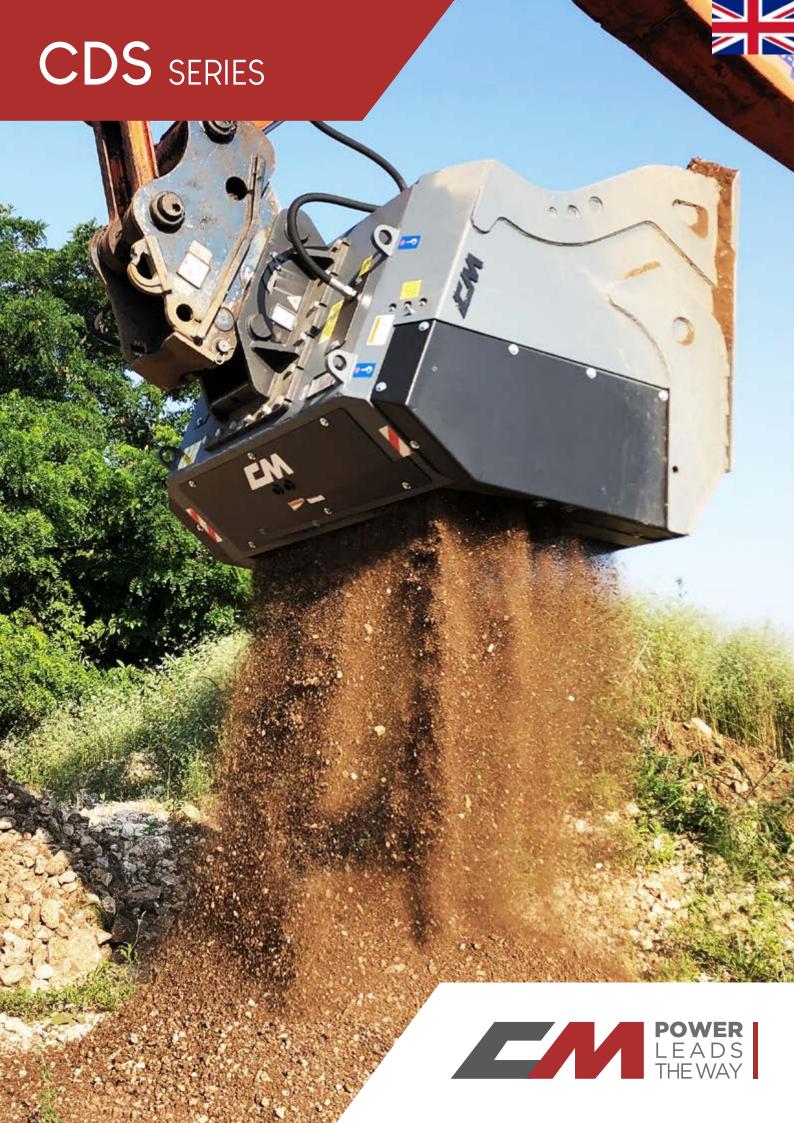

## **SCREENING BUCKET**

Screening bucket with shafts designed for high productivity on wet soils. Thanks to its simple use, it is ideal for sieving / chopping / recycling different types of materials (wet / dry, light / hard, abrasive).

## **STRENGTHS**

- It does not require drainage
- Centralized greasing
- Easy and uncomplicated maintenance
- Chain drive
- Standard inside scrapers
- Protected Motor/Motors, valves and hydraulic hoses (inside the bucket)