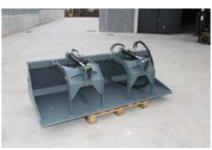

## **BUCKET WITH GRIPPER**

Bucket with prehensile pincers for industrial or agricultural use, with double nippers, ideal for collection of garbage, construction waste, loppings and similar.

## **STRENGTHS**

- Closed bucket for collecting loose/liquid materials
- Pressure relief valve on cylinder contro
- Open/close speed control valve
- Attachment according to the customer's operating machine
- Easy and uncomplicated maintenance

## **OPTIONAL**

- Bolted under blade

- Additional side bulkheads
- Upper bracket according to customer's request

| DATA SHEET   |       | BP 140                 | BP 170                 | BP 200                 |
|--------------|-------|------------------------|------------------------|------------------------|
| Width        | mm    | 1400                   | 1700                   | 2000                   |
| Weight       | Kg    | 320                    | 375                    | 440                    |
| Cylinders    | n.    | 2                      | 2                      | 2                      |
| Max. opening | mm    | 1100                   | 1100                   | 1100                   |
| Max. opening | wxdxH | 1500 x 1000 x<br>H 800 | 1800 x 1000 x<br>H 800 | 2100 x 1000 x<br>H 800 |