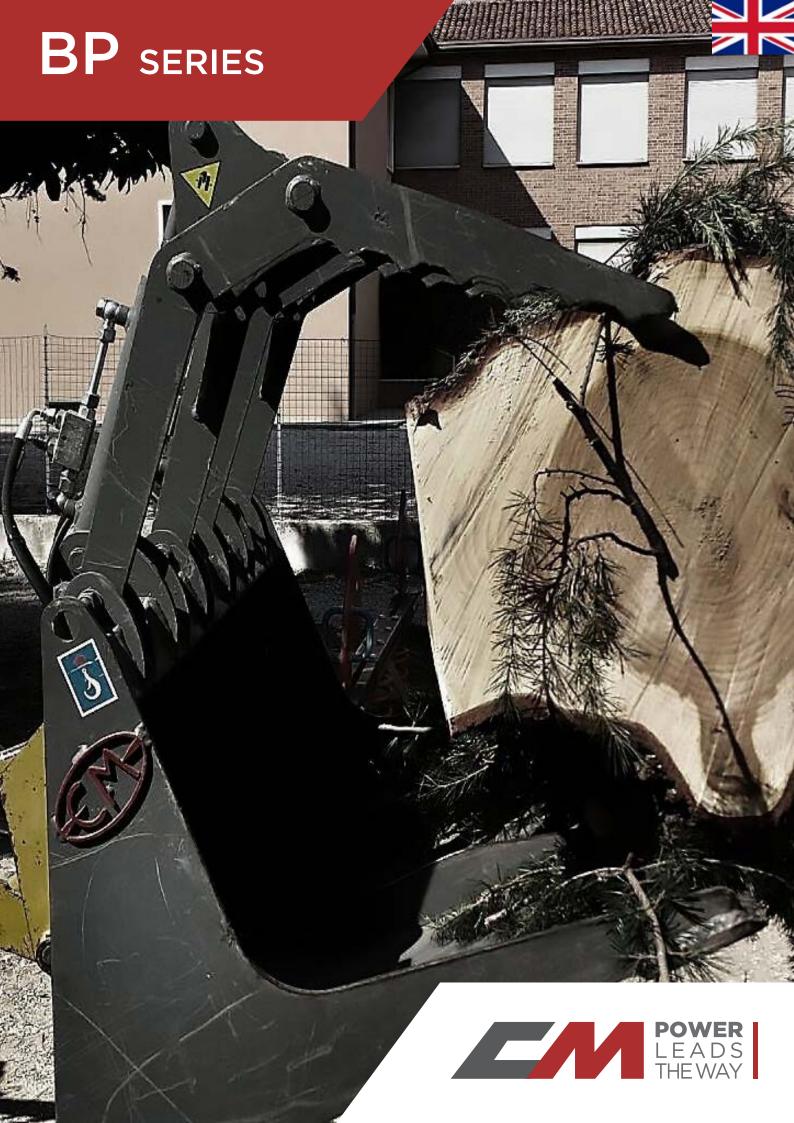

## **BUCKET WITH GRIPPER**

Bucket with prehensile pincers for industrial or agricultural use, with double nippers, ideal for collection of garbage, construction waste, loppings and similar.

## **STRENGTHS**

- Closed bucket for collecting loose/liquid materials
- Pressure relief valve on cylinder contro
- Open/close speed control valve
- Attachment according to the customer's operating machine
- Easy and uncomplicated maintenance