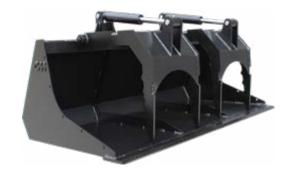

## **BUCKET WITH GRIPPER**

Bucket with prehensile pincers for industrial or agricultural use, with double nippers, ideal for collection of garbage, construction waste, loppings and similar.

## **STRENGTHS**

- Closed bucket for collecting loose/liquid materials
- Pressure relief valve on cylinder contro
- Open/close speed control valve
- Attachment according to the customer's operating machine
- Easy and uncomplicated maintenance

## **OPTIONAL**

- Bolted under blade

- Additional side bulkheads
- Upper bracket according to customer's request

| DATA SHEET   |       | BP 140                 | BP 170                 | BP 200                 |
|--------------|-------|------------------------|------------------------|------------------------|
| Width        | mm    | 1400                   | 1700                   | 2000                   |
| Weight       | Kg    | 320                    | 375                    | 440                    |
| Cylinders    | n.    | 2                      | 2                      | 2                      |
| Max. opening | mm    | 1100                   | 1100                   | 1100                   |
| Max. opening | wxdxH | 1500 x 1000 x<br>H 800 | 1800 x 1000 x<br>H 800 | 2100 x 1000 x<br>H 800 |