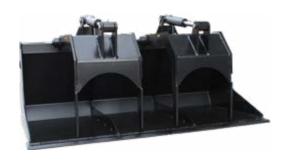

## **BUCKET WITH GRIPPER**

Bucket with prehensile pincers for industrial or agricultural use, with double nippers, ideal for collection of garbage, construction waste, loppings and similar.

## **STRENGTHS**

- Closed bucket for collecting loose/liquid materials
- Pressure relief valve on cylinder contro
- Open/close speed control valve
- Attachment according to the customer's operating machine
- Easy and uncomplicated maintenance

## **OPTIONAL**

- Bolted under blade

- Additional side bulkheads
- Upper bracket according to customer's request

| DATA SHEET   |       | BP 140                 | BP 170                 | BP 200                 |
|--------------|-------|------------------------|------------------------|------------------------|
| Width        | mm    | 1400                   | 1700                   | 2000                   |
| Weight       | Kg    | 320                    | 375                    | 440                    |
| Cylinders    | n.    | 2                      | 2                      | 2                      |
| Max. opening | mm    | 1100                   | 1100                   | 1100                   |
| Max. opening | wxdxH | 1500 x 1000 x<br>H 800 | 1800 x 1000 x<br>H 800 | 2100 x 1000 x<br>H 800 |