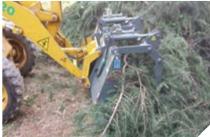

## **BUCKET WITH GRIPPER**

Bucket with prehensile pincers for industrial or agricultural use, with double nippers, ideal for collection of garbage, construction waste, loppings and similar.

## **STRENGTHS**

- Closed bucket for collecting loose/liquid materials
- Pressure relief valve on cylinder contro
- Open/close speed control valve
- Attachment according to the customer's operating machine
- Easy and uncomplicated maintenance